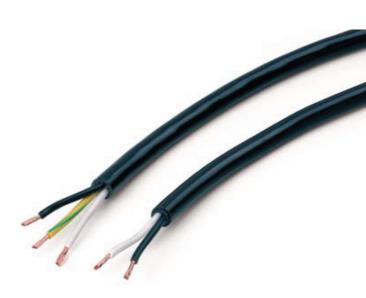

## PROCESSED WIRE (IL) FILE E221012 RESPOOLED WIRE (IL) FILE E221012

• AWG and multiple table of the cores:

| Code  | AWG    | Conductor<br>strand | Cores<br>colours* | Shape | Dimension<br>±0,2 mm |
|-------|--------|---------------------|-------------------|-------|----------------------|
| WV28- | 2 x 18 | 48 x 0,15           | n b               | round | ø 6,4                |
| WV38- | 3 x 18 | 48 x 0,15           | n b v             | round | ø 6,6                |

• Other AWG on request.

\* Colours table of the cores: n = black b = white v = green

• Table of available colours:

- N = black
- **B** = white
- **E** = grey
- Other colours on request.

• cULus approval printing engraved, without ink, on the sheath.